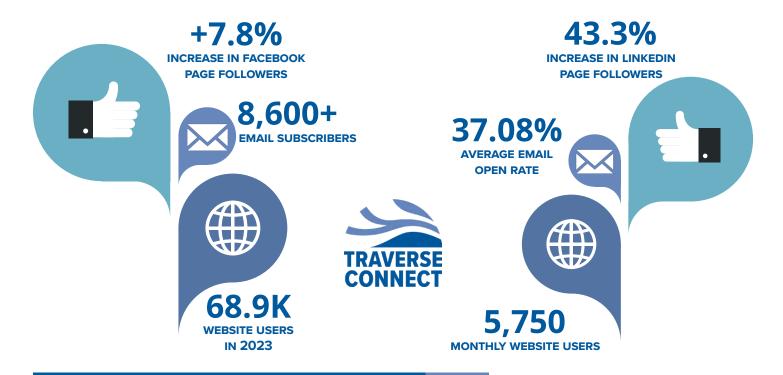

#### 2024 DIGITAL ADVERTISING

Traverse Connect is our region's largest economic development and chamber organization - and your local marketing resource. Let us help you build your business network through our many digital platforms. Showcase your business to more than 6,600 active subscribers in one of our newsletters, or to more than 68,000 annual visitors to our website, with more than 103,000 sessions each year. Contact us to discuss the platform that will best fit your business needs.