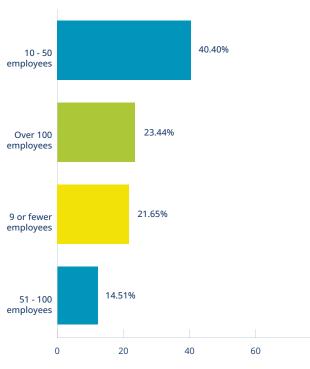

### What is your company size?

| Answer Choices       | Respo  | onses |
|----------------------|--------|-------|
| 10-50 employees      | 40.40% | 181   |
| Over 100 employees   | 23.44% | 105   |
| 9 or fewer employees | 21.65% | 97    |
| 51-100 employees     | 14.51% | 65    |
| Total                |        | 448   |