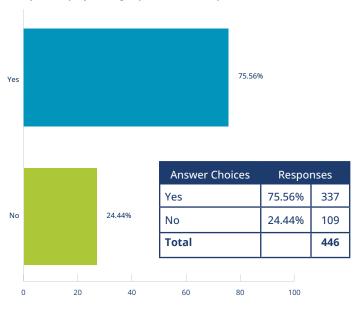

#### Does your company offer a group health insurance plan?

If yes, is your company's group health insurance plan:

| Answer Choices         | Responses |     |
|------------------------|-----------|-----|
| Employer Paid Full     | 23.80%    | 79  |
| Employer Paid Partial  | 67.17%    | 223 |
| Other (please specify) | 9.04%     | 30  |
| Total                  |           | 332 |