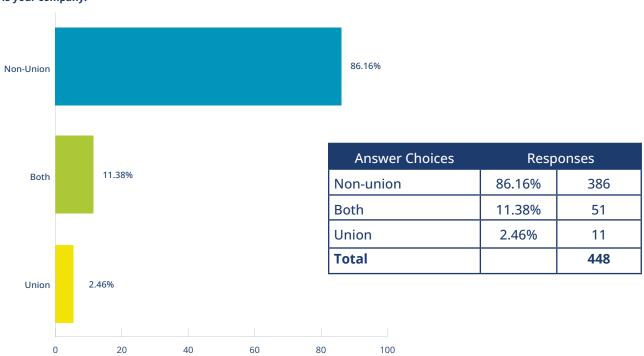

### Is your company:

80

100

| Q4: What is your company's primary industry?                 |           |     |
|--------------------------------------------------------------|-----------|-----|
| Answer Choices                                               | Responses |     |
| Manufacturing                                                | 16.07%    | 72  |
| Not-For-Profit                                               | 12.50%    | 56  |
| Hospitality/Food Service/Personal Care                       | 9.60%     | 43  |
| Retail                                                       | 7.81%     | 35  |
| Government                                                   | 7.59%     | 34  |
| Healthcare                                                   | 6.70%     | 30  |
| Construction                                                 | 6.47%     | 29  |
| Education                                                    | 5.80%     | 26  |
| Food Service                                                 | 4.02%     | 18  |
| Services — Law, Business Consulting                          | 3.35%     | 15  |
| Winery/Brewery/Distillery                                    | 2.68%     | 12  |
| Financial Services/<br>Insurance/Accounting                  | 2.46%     | 11  |
| Transportation — Public, Distribution, Warehousing           | 2.01%     | 9   |
| Real Estate/Property Management                              | 1.79%     | 8   |
| Technology                                                   | 1.56%     | 7   |
| Other (please specify)                                       | 1.56%     | 7   |
| Arts/Entertainment/<br>Recreation                            | 1.12%     | 5   |
| Automotive/Marine Sales & Repair                             | 1.12%     | 5   |
| Services — Landscaping, Outdoor<br>Maintenance, Tree Service | 1.12%     | 5   |
| Utilities                                                    | 1.12%     | 5   |
| Marketing/Media                                              | 1.12%     | 5   |
| Agriculture — Production                                     | 0.89%     | 4   |
| Agriculture — Processing                                     | 0.89%     | 4   |
| Natural Resources                                            | 0.67%     | 3   |
| Church/Religious Organization                                | 0.00%     | 0   |
| Total                                                        |           | 448 |