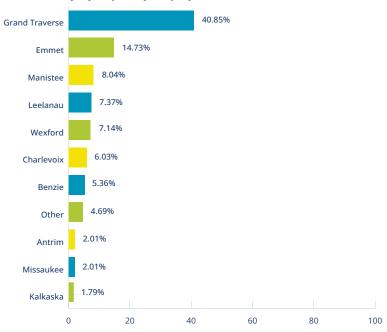

# 2.1 Demographics

| Answer Choices | Responses |     |
|----------------|-----------|-----|
| Grand Traverse | 40.85%    | 183 |
| Emmet          | 14.73%    | 66  |
| Manistee       | 8.04%     | 36  |
| Leelanau       | 7.37%     | 33  |
| Wexford        | 7.14%     | 32  |
| Charlevoix     | 6.03%     | 27  |
| Benzie         | 5.36%     | 24  |
| Other          | 4.69%     | 21  |
| Antrim         | 2.01%     | 9   |
| Missaukee      | 2.01%     | 9   |
| Kalkaska       | 1.79%     | 8   |
| Total          |           | 448 |

**"Other" locations include:** Cheboygan (4), Kent (2), Roscommon (2), 2 Locations - Manistee & Mason Counties, 42 offices in US and Canada, Branch in Saginaw, HQ Columbus Indiana. Work from home - Kalkaska, East Lansing, IBEW Local 498 covers all of these counties, Mason-serve Manistee & Benzie counties, Mecosta, Newaygo, Oakland, Osceola, Presque Isle, Shiawassee County, Statewide