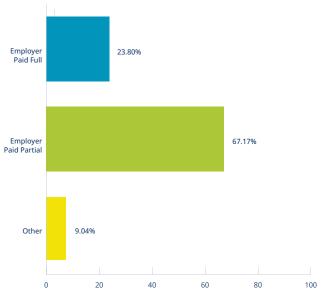

#### Does your company offer a group health insurance plan?

If yes, is your company's group health insurance plan:

| Answer Choices         | Responses |     |
|------------------------|-----------|-----|
| Employer Paid Full     | 23.80%    | 79  |
| Employer Paid Partial  | 67.17%    | 223 |
| Other (please specify) | 9.04%     | 30  |
| Total                  |           | 332 |