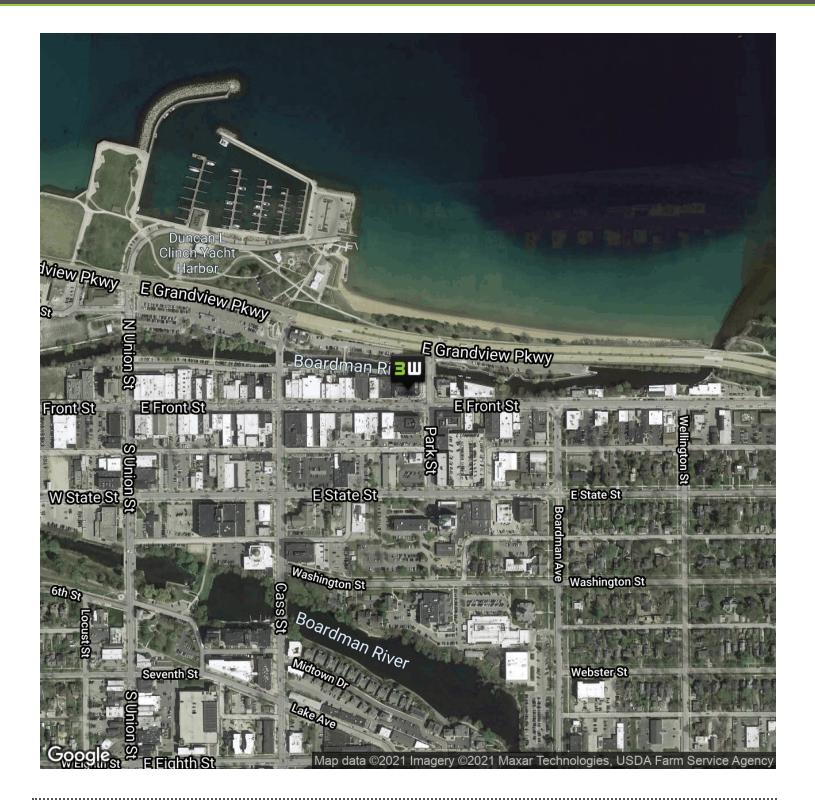

## OFFICE BUILDING FOR LEASE 101 N Park St

#### **PROPERTY OVERVIEW**

Office suite in premier 101 Park Building on Front St. in downtown Traverse City. All 12 office/conference rooms on the north side of the space have floor to ceiling windows with spectacular Grand Traverse Bay and Boardman River views plus spacious open work area. Quality Class A building with high speed fiber capability and ADA accessibility/elevator. In the heart of all that downtown has to offer including restaurants, shopping, Boardman River, bike trail, marina and beaches. Turnkey space with current office furniture available at no additional charge. Includes kitchenette plus additional copy and storage/breakroom areas. Less than 400 feet to Hardy Parking Garage. Landlord will consider demising space.