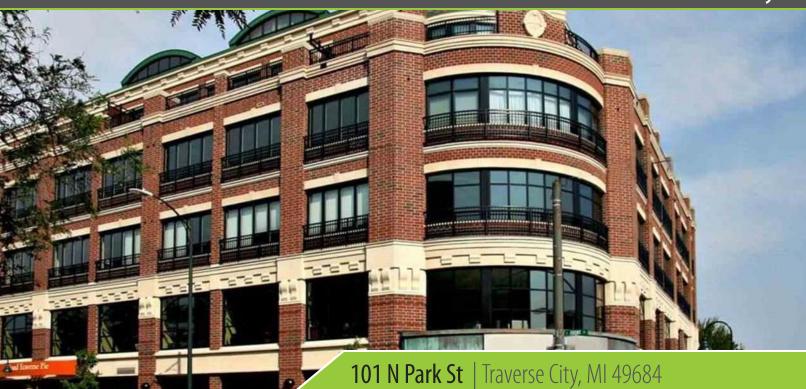

## OFFICE BUILDING FOR LEASE 101 N Park St

#### executive summary

| AVAILABLE SF:   | 6,024 SF            |
|-----------------|---------------------|
| LEASE RATE:     | \$20.00 SF/YR (NNN) |
| BUILDING CLASS: | A                   |
| YEAR BUILT:     | 2010                |
| RENOVATED:      | 2017                |
| CROSS STREETS:  | FRONT AND PARK      |

#### **PROPERTY OVERVIEW**

Office suite in premier 101 Park Building on Front St. in downtown Traverse City. All 12 office/conference rooms on the north side of the space have floor to ceiling windows with spectacular Grand Traverse Bay and Boardman River views plus spacious open work area. Quality Class A building with high speed fiber capability and ADA accessibility/elevator. In the heart of all that downtown has to offer including restaurants, shopping, Boardman River, bike trail, marina and beaches. Turnkey space with current office furniture available at no additional charge. Includes kitchenette plus additional copy and storage/breakroom areas. Less than 400 feet to Hardy Parking Garage. Landlord will consider demising space.