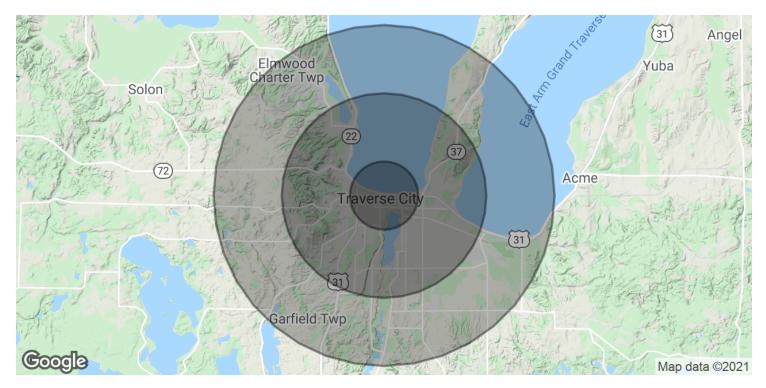

#### office building for lease 101 N Park St

BILL SOMERVILLE // Associate | Realtor // 231.929.2955 // bsomerville@threewest.com

www.threewest.com

| POPULATION                              | 1 MILE       | 3 MILES      | 5 MILES       |
|-----------------------------------------|--------------|--------------|---------------|
| Total Population                        | 2,665        | 18,651       | 34,795        |
| Average age                             | 37.7         | 39.9         | 40.7          |
| Average age (Male)                      | 35.6         | 37.5         | 38.1          |
| Average age (Female)                    | 42.0         | 43.6         | 43.7          |
| HOUSEHOLDS & INCOME                     | 1 MILE       | 3 MILES      | 5 MILES       |
|                                         |              |              |               |
| Total households                        | 1,241        | 8,762        | 15,997        |
| Total households<br># of persons per HH | 1,241<br>2.1 | 8,762<br>2.1 | 15,997<br>2.2 |
|                                         |              |              |               |
| # of persons per HH                     | 2.1          | 2.1          | 2.2           |