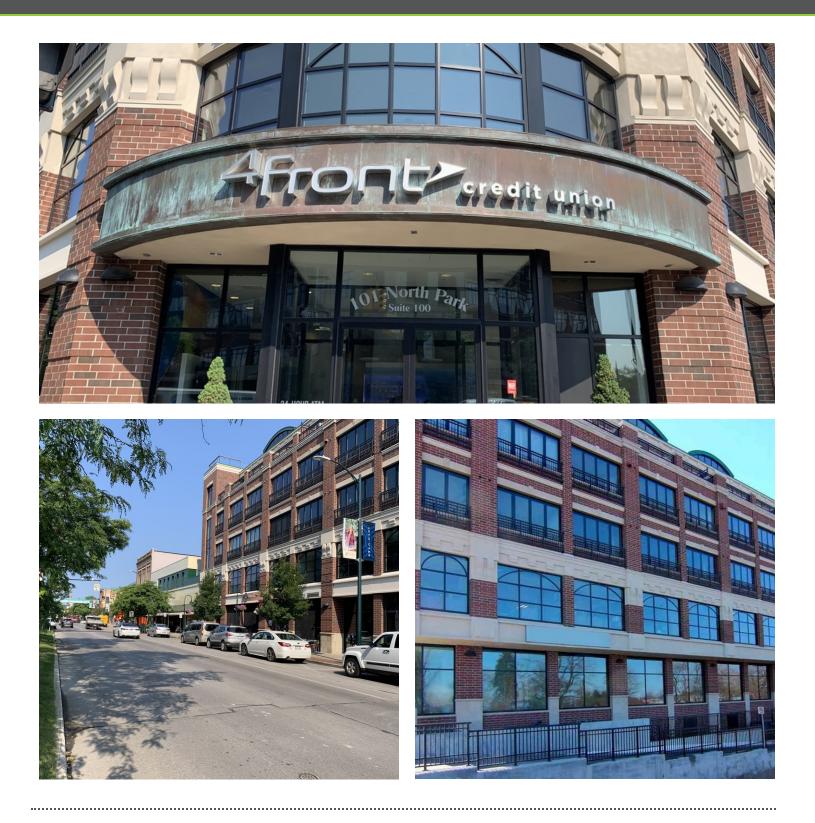

#### **PROPERTY OVERVIEW**

Office suite in premier 101 Park Building on Front St. in downtown Traverse City. All 12 office/conference rooms on the north side of the space have floor to ceiling windows with spectacular Grand Traverse Bay and Boardman River views plus spacious open work area. Quality Class A building with high speed fiber capability and ADA accessibility/elevator. In the heart of all that downtown has to offer including restaurants, shopping, Boardman River, bike trail, marina and beaches. Turnkey space with current office furniture available at no additional charge. Includes kitchenette plus additional copy and storage/breakroom areas. Less than 400 feet to Hardy Parking Garage. Landlord will consider demising space.

#### **PROPERTY HIGHLIGHTS**

- Spectacular Grand Traverse Bay/River Views
- Premier Downtown Location
- Quality Class A Building
- Fiber Internet

BILL SOMERVILLE | Associate | Realtor | 231.929.2955 | bsomerville@threewest.com