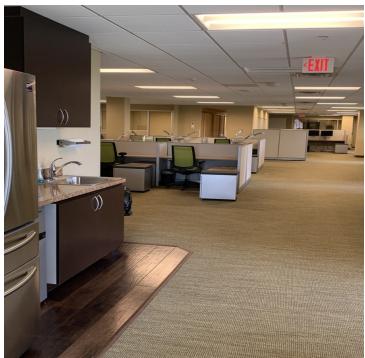

#### **PROPERTY OVERVIEW**

Office suite in premier 101 Park Building on Front St. in downtown Traverse City. All 12 office/conference rooms on the north side of the space have floor to ceiling windows with spectacular Grand Traverse Bay and Boardman River views plus spacious open work area. Quality Class A building with high speed fiber capability and ADA accessibility/elevator. In the heart of all that downtown has to offer including restaurants, shopping, Boardman River, bike trail, marina and beaches. Turnkey space with current office furniture available at no additional charge. Includes kitchenette plus additional copy and storage/breakroom areas. Less than 400 feet to Hardy Parking Garage. Landlord will consider demising space.

#### **PROPERTY HIGHLIGHTS**

- Spectacular Grand Traverse Bay/River Views
- Premier Downtown Location
- Quality Class A Building
- Fiber Internet

BILL SOMERVILLE | Associate | Realtor | 231.929.2955 | bsomerville@threewest.com