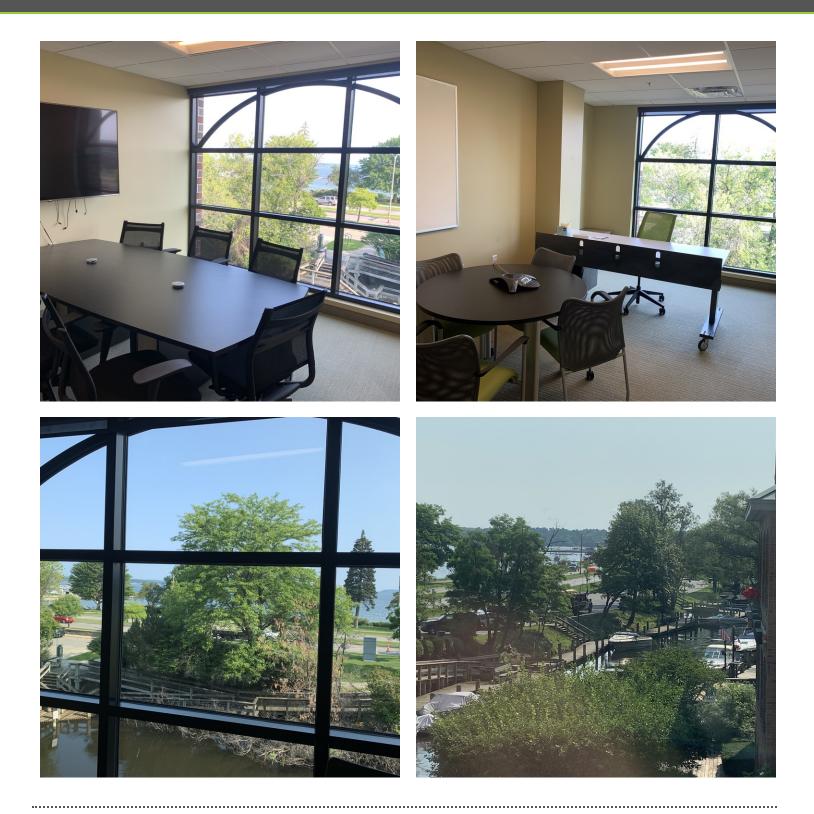

#### **PROPERTY OVERVIEW**

Office suite in premier 101 Park Building on Front St. in downtown Traverse City. All 12 office/conference rooms on the north side of the space have floor to ceiling windows with spectacular Grand Traverse Bay and Boardman River views plus spacious open work area. Quality Class A building with high speed fiber capability and ADA accessibility/elevator. In the heart of all that downtown has to offer including restaurants, shopping, Boardman River, bike trail, marina and beaches. Turnkey space with current office furniture available at no additional charge. Includes kitchenette plus additional copy and storage/breakroom areas. Less than 400 feet to Hardy Parking Garage. Landlord will consider demising space.

#### **PROPERTY HIGHLIGHTS**

- Spectacular Grand Traverse Bay/River Views
- Premier Downtown Location
- Quality Class A Building
- Fiber Internet

BILL SOMERVILLE | Associate | Realtor | 231.929.2955 | bsomerville@threewest.com