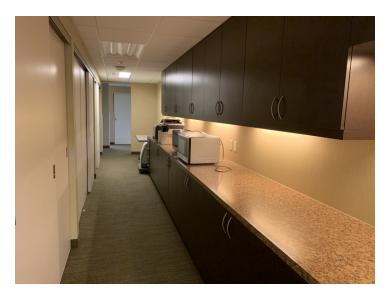

#### **PROPERTY OVERVIEW**

Office suite in premier 101 Park Building on Front St. in downtown Traverse City. All 12 office/conference rooms on the north side of the space have floor to ceiling windows with spectacular Grand Traverse Bay and Boardman River views plus spacious open work area. Quality Class A building with high speed fiber capability and ADA accessibility/elevator. In the heart of all that downtown has to offer including restaurants, shopping, Boardman River, bike trail, marina and beaches. Turnkey space with current office furniture available at no additional charge. Includes kitchenette plus additional copy and storage/breakroom areas. Less than 400 feet to Hardy Parking Garage. Landlord will consider demising space.