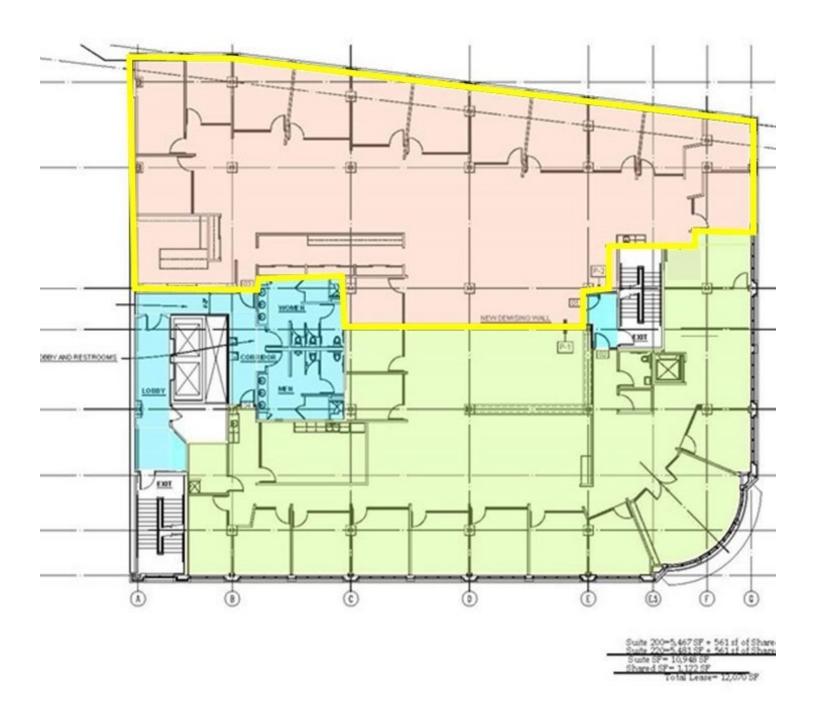

#### executive summary

| AVAILABLE SF:   | 6,024 SF            |
|-----------------|---------------------|
| LEASE RATE:     | \$20.00 SF/YR (NNN) |
| BUILDING CLASS: | A                   |
| YEAR BUILT:     | 2010                |
| RENOVATED:      | 2017                |
| CROSS STREETS:  | FRONT AND PARK      |

#### **PROPERTY OVERVIEW**

Office suite in premier 101 Park Building on Front St. in downtown Traverse City. All 12 office/conference rooms on the north side of the space have floor to ceiling windows with spectacular Grand Traverse Bay and Boardman River views plus spacious open work area. Quality Class A building with high speed fiber capability and ADA accessibility/elevator. In the heart of all that downtown has to offer including restaurants, shopping, Boardman River, bike trail, marina and beaches. Turnkey space with current office furniture available at no additional charge. Includes kitchenette plus additional copy and storage/breakroom areas. Less than 400 feet to Hardy Parking Garage. Landlord will consider demising space.