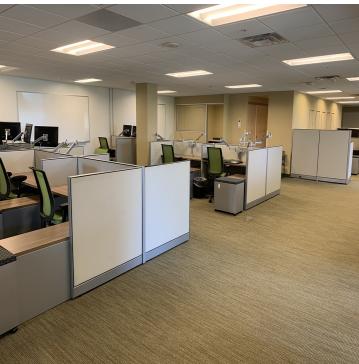

#### **PROPERTY OVERVIEW**

Office suite in premier 101 Park Building on Front St. in downtown Traverse City. All 12 office/conference rooms on the north side of the space have floor to ceiling windows with spectacular Grand Traverse Bay and Boardman River views plus spacious open work area. Quality Class A building with high speed fiber capability and ADA accessibility/elevator. In the heart of all that downtown has to offer including restaurants, shopping, Boardman River, bike trail, marina and beaches. Turnkey space with current office furniture available at no additional charge. Includes kitchenette plus additional copy and storage/breakroom areas. Less than 400 feet to Hardy Parking Garage. Landlord will consider demising space.

#### **PROPERTY HIGHLIGHTS**

- Spectacular Grand Traverse Bay/River Views
- Premier Downtown Location
- Quality Class A Building
- Fiber Internet

BILL SOMERVILLE | Associate | Realtor | 231.929.2955 | bsomerville@threewest.com