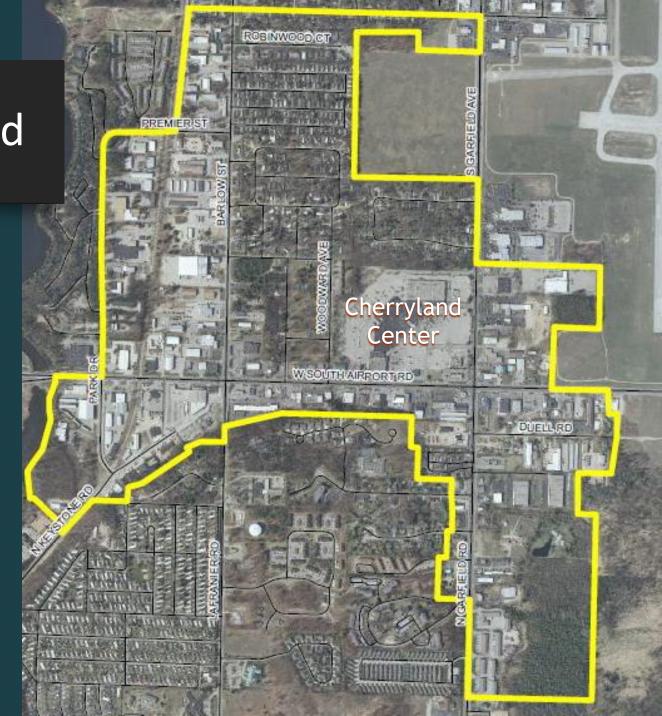

## BARLOW GARFIELD A NEIGHBORHOOD VISION

Charter Township of Garfield



Welcome to the Neighborhood

The Barlow Garfield Neighborhood is a connected, livable, community center within Garfield Township. The neighborhood is a destination for shopping and services with sidewalks and improved streets. The neighborhood provides a variety of housing choices, public gathering places, and parks.

Downtown Traverse City: 3.5 miles

Airport Terminal: 1 mile

• Grand Traverse Mall: 2.5 miles



#### Public Engagement

#### An Evening with Bob Gibbs

 Changing retail trends, economic challenges, and development/design strategies for communities



#### Survey of Property Owners

#### What people like

- Convenient location in region
- Close to retail and commercial
- Quiet neighborhoods
- Trees/wooded areas

#### What people don't like

- Cherryland Center decline
- Lack of sidewalks
- Traffic congestion/speeding
- Poor condition of roads
- Poorly maintained properties

#### What people want to see

- Cherryland Center redevelopment
- Sidewalks/pathways
- Reduce traffic congestion/speeding
- More trees and park areas
- Enforce junk ordinance

#### **Development Principles**

- Mixed-Use Development
- New Public Spaces
- Increased Connectivity
- Quality Site Design
- Expanded Hou