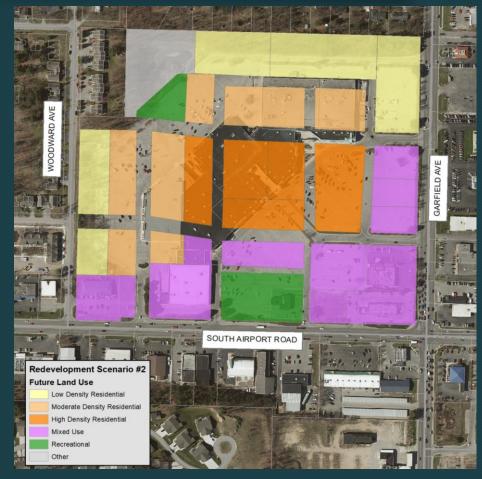

# **REDEVELOPMENT SCENARIO #2**

#### Village Concept

- Walkable Scale
- Connected Community (Broadband)
- Blended Home/Office Units
- Creative Spaces/Shared Offices
- Outdoor Recreation/Parks
- Convenient Retail
- Event/Entertainment Venues